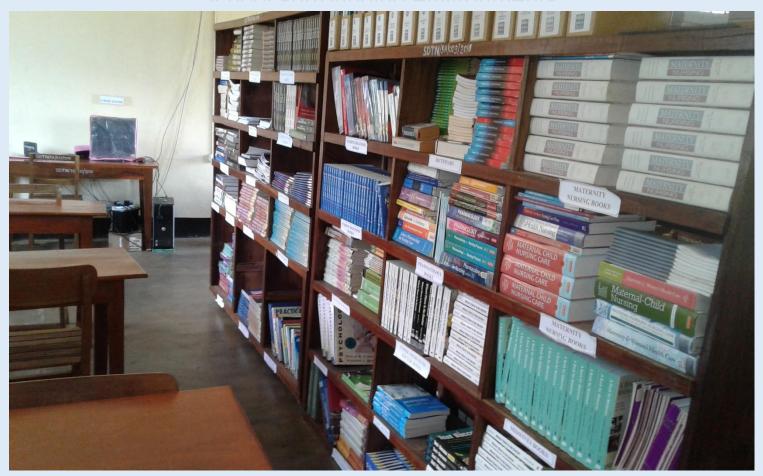

#### SCHOOL OF NURSING

Sr. Dr. Thekla School of Nursing was granted a full registration by National Council for Technical Education (NACTE) in August, 2017.

The School has adequate infrastructure which includes Skills-laboratory, Computer laboratory connected with wi-fi networks, Library equipped with a lot of text books and computerized E-learning books system and clinical practice at our large Mission referral Hospital St. Walburg's Nyangao Hospital.